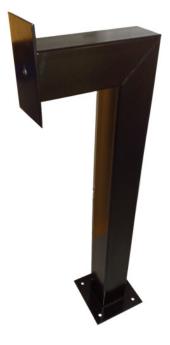

## Bollard01black

| Technical Data                            |                               |
|-------------------------------------------|-------------------------------|
| IP RATING                                 | EXTERNAL USE                  |
| CONSTRUCTION                              | POWDER COATED STEEL           |
| DIMENSIONS (mm)                           | Box Sect: 1000 (H) x 100 (2)  |
| DIMENSIONS (mm)                           | Face Plate: 200 (H) x 130 (W) |
| DIMENSIONS (mm)                           | Arm: 300 (L)                  |
| Pre-drilled cable hole in face plate      |                               |
| Powder coated in black                    |                               |
| Pre-drilled mounting holes for Dyna bolts |                               |

1m high bollard specifically made for entry and exit access control situations.

## BOLLARD01BLACK

GOOSE NECK BOLLARD POWDER COATED IN BLACK

Sprint Intercom & Security Pty Ltd ABN 17 976 867 877 1/7 Chaplin Drive Lane Cove NSW 2066 Australia Telephone + 61 2 9427 2677 Facsimile + 61 2 9427 6886 sales@sprintintercom.com.au www.sprintintercom.com.au