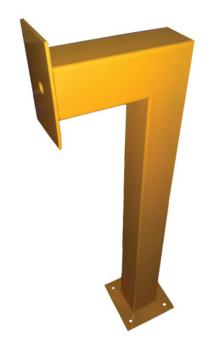

## Bollard01yellow

| Technical Data                            |                               |
|-------------------------------------------|-------------------------------|
| IP RATING                                 | EXTERNAL USE                  |
| CONSTRUCTION                              | POWDER COATED STEEL           |
| DIMENSIONS (mm)                           | Box Sect: 1000 (H) x 100 (2)  |
| DIMENSIONS (mm)                           | Face Plate: 200 (H) x 130 (W) |
| DIMENSIONS (mm)                           | Arm: 300 (L)                  |
| Pre-drilled cable hole in face plate      |                               |
| Powder coated in Yellow                   |                               |
| Pre-drilled mounting holes for Dyna bolts |                               |

1m high bollard specifically made for entry and exit access control situations.

## BOLLARD01YELLOW

GOOSE NECK BOLLARD POWDER COATED IN YELLOW

Sprint Intercom & Security Pty Ltd ABN 17 976 867 877 1/7 Chaplin Drive Lane Cove NSW 2066 Australia Telephone + 61 2 9427 2677 Facsimile + 61 2 9427 6886 sales@sprintintercom.com.au www.sprintintercom.com.au