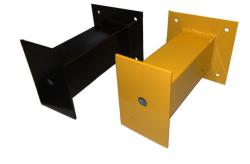

## Bollard02black

| Technical Data                       |                               |
|--------------------------------------|-------------------------------|
| IP RATING                            | EXTERNAL USE                  |
| CONSTRUCTION                         | POWDER COATED STEEL           |
| DIMENSIONS (mm)                      | Box Sect: 600 (H) x 100 (2)   |
| DIMENSIONS (mm)                      | Face Plate: 200 (H) x 130 (W) |
| Pre-drilled cable hole in face plate |                               |
| Powder coated in black               |                               |

Pre-drilled mounting holes for Dyna bolts

600mm wall mounted bollard specifically made for entry and exit access control situations.

## BOLLARD02BLACK

600MM WALL MOUNT BOLLARD POWDER COATED IN BLACK

Sprint Intercom & Security Pty Ltd ABN 17 976 867 877 1/7 Chaplin Drive Lane Cove NSW 2066 Australia Telephone + 61 2 9427 2677 Facsimile + 61 2 9427 6886 sales@sprintintercom.com.au www.sprintintercom.com.au