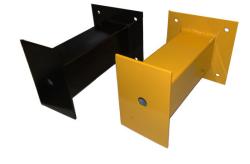

## Bollard02yellow

| Technical Data                       |                               |
|--------------------------------------|-------------------------------|
| IP RATING                            | EXTERNAL USE                  |
| CONSTRUCTION                         | POWDER COATED STEEL           |
| DIMENSIONS (mm)                      | Box Sect: 600 (H) x 100 (2)   |
| DIMENSIONS (mm)                      | Face Plate: 200 (H) x 130 (W) |
| Pre-drilled cable hole in face plate |                               |
| Powder coated in yellow              |                               |

Pre-drilled mounting holes for Dyna bolts

600mm wall mounted bollard specifically made for entry and exit access control situations.

## BOLLARD02YELLOW

600MM WALL MOUNT BOLLARD POWDER COATED IN YELLOW

Sprint Intercom & Security Pty Ltd ABN 17 976 867 877 1/7 Chaplin Drive Lane Cove NSW 2066 Australia Telephone + 61 2 9427 2677 Facsimile + 61 2 9427 6886 sales@sprintintercom.com.au www.sprintintercom.com.au