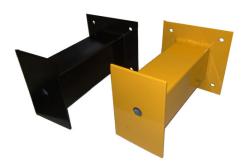

300 mm wall mounted bollard specifically made for entry and exit access control situations.

## BOLLARD03BLACK

300MM WALL MOUNT BOLLARD POWDER COATED IN BLACK

Sprint Intercom & Security Pty Ltd ABN 17 976 867 877 1/7 Chaplin Drive Lane Cove NSW 2066 Australia Telephone + 61 2 9427 2677 Facsimile + 61 2 9427 6886 sales@sprintintercom.com.au www.sprintintercom.com.au

## Bollard03black

| Technical Data                            |                               |
|-------------------------------------------|-------------------------------|
| IP RATING                                 | EXTERNAL USE                  |
| CONSTRUCTION                              | POWDER COATED STEEL           |
| DIMENSIONS (mm)                           | Box Sect: 300 (H) x 100 (2)   |
| DIMENSIONS (mm)                           | Face Plate: 200 (H) x 130 (W) |
| Pre-drilled cable hole in face plate      |                               |
| Powder coated in black                    |                               |
| Pre-drilled mounting holes for Dyna bolts |                               |