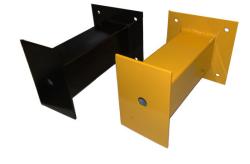

## Bollard03yellow

| Technical Data                       |                               |
|--------------------------------------|-------------------------------|
| IP RATING                            | EXTERNAL USE                  |
| CONSTRUCTION                         | POWDER COATED STEEL           |
| DIMENSIONS (mm)                      | Box Sect: 300 (H) x 100 (2)   |
| DIMENSIONS (mm)                      | Face Plate: 200 (H) x 130 (W) |
| Pre-drilled cable hole in face plate |                               |
| Powder coated in yellow              |                               |

Pre-drilled mounting holes for Dyna bolts

300mm wall mounted bollard specifically made for entry and exit access control situations.

## BOLLARD03YELLOW

300MM WALL MOUNT BOLLARD POWDER COATED IN YELLOW

Sprint Intercom & Security Pty Ltd ABN 17 976 867 877 1/7 Chaplin Drive Lane Cove NSW 2066 Australia Telephone + 61 2 9427 2677 Facsimile + 61 2 9427 6886 sales@sprintintercom.com.au www.sprintintercom.com.au