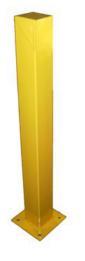

## Bollard100yellow

| Technical Data          |                                   |
|-------------------------|-----------------------------------|
| IP RATING               | EXTERNAL USE                      |
| CONSTRUCTION            | POWDER COATED STEEL               |
| DIMENSIONS (mm)         | BASE PLATE : 200 (H) x<br>200 (W) |
| DIMENSIONS (mm)         | OVER ALL HEIGHT : 1000            |
| Powder coated in Yellow |                                   |

Pre-drilled mounting holes for Dyna bolts

1000mm Straight bollard for intercom or access control purposes only. Sand blasted and powder coated in yellow.

## BOLLARD100YELLOW

## NO GOOSE NECK BOLLARD SAFETY YELLOW

Sprint Intercom & Security Pty Ltd ABN 17 976 867 877 1/7 Chaplin Drive Lane Cove NSW 2066 Australia Telephone + 61 2 9427 2677 Facsimile + 61 2 9427 6886 sales@sprintintercom.com.au www.sprintintercom.com.au