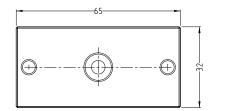

W15S** Electro Magnetic MICRO Lock was designed for securing hinged doors on lockers, cabinets and the like. The holding force is **75kg**.



#### **CCW15S**

NON MONITORED SINGLE ELECTRO MAGNETIC MICRO LOCK

#### SPECIFICATIONS

| CCW15S           | SINGLE ELECTRO MAGNETIC MICRO LOCK NON MONITORED        |
|------------------|---------------------------------------------------------|
| HOLDING STRENGTH | UP TO 75KG, TESTED TO 400.000 CYCLES                    |
| VOLTAGE/CURRENT  | DUAL VOLTAGE 12/24VDC 12VDC = 240mA 24VDC = 120mA       |
| APPROVALS        | CE & C-TICK CE                                          |
| ENVIRONMENTAL    | OPERATIONAL TEMPERATURE RANGE - 20 DEG. C TO 60 DEG. C. |





# **CCW15S**

Electro Magnetic MICRO Lock Non Monitored Single

### PRODUCT DIMENSIONS







## **CCW15S FACTS**

- Built-in varistor (MOV) surge protection
- CE/RCM Approvals
- Lifetime warranty
- No residual magnetism