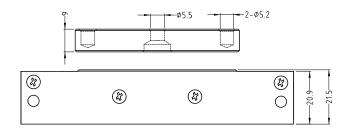

CCW15S** Electro Magnetic MICRO Lock was designed for securing hinged doors on lockers, cabinets and the like. The holding force is **75kg**.



#### **CCW15S**

NON MONITORED SINGLE ELECTRO MAGNETIC MICRO LOCK

#### SPECIFICATIONS

| CCW15S           | SINGLE ELECTRO MAGNETIC MICRO LOCK NON MONITORED        |
|------------------|---------------------------------------------------------|
| HOLDING STRENGTH | UP TO 75KG, TESTED TO 400.000 CYCLES                    |
| VOLTAGE/CURRENT  | DUAL VOLTAGE 12/24VDC 12VDC = 240mA 24VDC = 120mA       |
| APPROVALS        | CE & C-TICK CE                                          |
| ENVIRONMENTAL    | OPERATIONAL TEMPERATURE RANGE - 20 DEG. C TO 60 DEG. C. |





# **CCW15S**

Electro Magnetic MICRO Lock Non Monitored Single

### PRODUCT DIMENSIONS







## **CCW15S FACTS**

- Built-in varistor (MOV) surge protection
- CE/RCM Approvals
- Lifetime warranty
- No residual magnetism