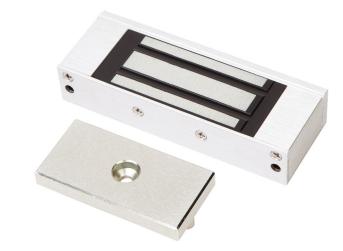

### CCW15S DESCRIPTION

The **LOX CCW15S** Electro Magnetic MICRO Lock was designed for securing hinged doors on lockers, cabinets and the like. The holding force is **75kg**.

#### **CCW15S**

NON MONITORED SINGLE ELECTRO MAGNETIC MICRO LOCK