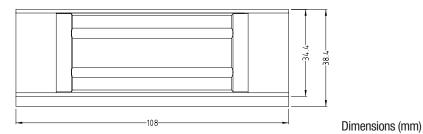

5S** Electro Magnetic MICRO Lock was designed for securing hinged doors on lockers, cabinets and the like. The holding force is **75kg**.



#### **CCW15S**

NON MONITORED SINGLE ELECTRO MAGNETIC MICRO LOCK

#### SPECIFICATIONS

| CCW15S           | SINGLE ELECTRO MAGNETIC MICRO LOCK NON MONITORED        |
|------------------|---------------------------------------------------------|
| HOLDING STRENGTH | UP TO 75KG, TESTED TO 400.000 CYCLES                    |
| VOLTAGE/CURRENT  | DUAL VOLTAGE 12/24VDC 12VDC = 240mA 24VDC = 120mA       |
| APPROVALS        | CE & C-TICK CE                                          |
| ENVIRONMENTAL    | OPERATIONAL TEMPERATURE RANGE - 20 DEG. C TO 60 DEG. C. |





# **CCW15S**

Electro Magnetic MICRO Lock Non Monitored Single

### PRODUCT DIMENSIONS







## **CCW15S FACTS**

- Built-in varistor (MOV) surge protection
- CE/RCM Approvals
- Lifetime warranty
- No residual magnetism