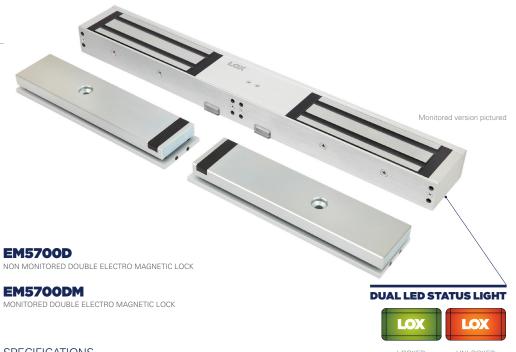

# **EM5700D SERIES**

Double Door Monitored & Non Monitored

## EM5700 **DESCRIPTION**

The LOX EM5700D Series product line is a comprehensive Electro Magnetic Lock range with up to **580kg** holding force. It is one of the most reliable and most successful Flectro Magnetic Locks in the Australian market in this product category.

## THE MONITORED MAGNETIC **LOCKS HAVE:**

- A built-in Hall Effect Sensor for monitoring the lock/ unlock status of the locking device (LSS - Lock Status Sensor)
- A built-in reed switch contact for monitoring the open/closed status of the door (DSS - Door Status Sensor)
- Highly visible red/green LED Status Light
- Anti-Tamper-Fixing-Plate (with monitored version) to avoid hostile attacks targeted on the dome-nut-fixing bolt of the Armature Plate