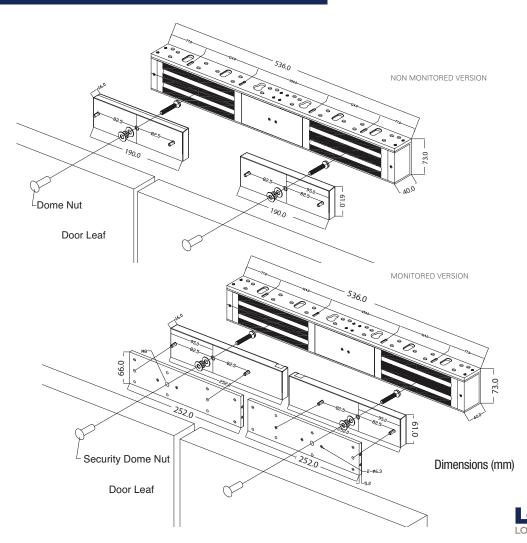

--|-----------------------------------------------------------|
| EM5700DM         | DOUBLE ELECTRO MAGNETIC LOCK MONITORED                    |
| HOLDING STRENGTH | UP TO 580KG, TESTED TO 1 MILLION CYCLES                   |
| VOLTAGE/CURRENT  | DUAL VOLTAGE 12/24VDC 12VDC = 500mA X 2 24VDC = 260mA X 2 |
| APPROVALS        | UP TO 4 HOUR FIRE RATED TO A.S STANDARD, CE & C-TICK ( 💰  |
| LSS MONITORING   | LSS LOCK STATUS SENSOR (HALL EFFECT)                      |
| DSS MONITORING   | DOOR STATUS SENSOR (REED SWITCH)                          |
| LED LIGHT STATUS | LED LIGHT STATUS INDICATES LOCKED OR UNLOCKED STATUS      |
| ENVIRONMENTAL    | OPERATIONAL TEMPERATURE RANGE - 20 DEG. C TO 60 DEG. C.   |





# **EM5700D SERIES**

Double Door Monitored & Non Monitored

# PRODUCT DIMENSIONS



## **ACCESSORIES**



### **EM5700DMP**

LOX MOUNTING PLATE FOR EM5700D/DM



### **AMGB1-12**

LOX U SHAPE ARMATURE HOLDER FOR GLASS DOORS SUITS EM5700D NON MONITORED

## AMGB1-12-DSS

LOX U SHAPE ARMATURE HOLDER FOR GLASS DOORS SUITS EM5700DM MONITORED



### **AMZB1DLP**

LOX L & Z BRACKET FOR INWARDS OPENING DOORS SUITS EM5700D

#### **AMZB1D-LP-DSS**

LOX L & Z BRACKET FOR INWARDS OPENING DOORS SUITS EM5700DM



#### **AMAB1**

LOX ARMATURE HOLDER AND DRESS PLATE FOR GLASS DOORS SUITS EM5700D

#### **AMABI-DSS**

LOX ARMATURE HOLDER AND DRESS PLATE FOR GLASS DOORS SUITS EM5700DM



#### AMFB1

LOX L BRACKET FOR SUITS EM5700 SERIES

#### AMLB1

LOX ADJUSTABLE L BRACKET SUITS EM5700 SERIES