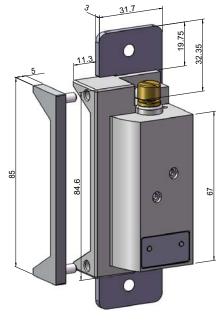

# **ES10 SERIES**

Light Commercial and Residential Electric Strikes - ANSI Footprint

### PRODUCT DIMENSIONS

Dimensions (mm)