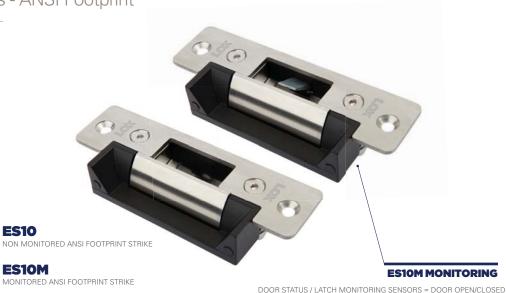

# **ES10 SERIES**

Light Commercial and Residential Electric Strikes - ANSI Footprint

#### ES10 DESCRIPTION

The **LOX ES10** Series ANSI Electric Door Strikes is one of the most successful residential & light commercial Electric Strike products in Australia. It is a dual voltage product accepting voltages of either 12 or 24VDC. The LOX ES10 Series Electric Strikes are site interchangeable from Fail-Secure to Fail Safe (Power to Release to Power to Lock) by only using a small screw-driver.

The **ES10** Series Strikes are designed to be morticed into a door frame on a single swing door equipped with either a mortice lock or a cylindrical tongue lock. the LOX ES10 Series Strikes are pre-drilled to accommodate for extension lips, come with a 5-year warranty and have a holding strength of up to **1200kg**.

The monitored **ES10M** version comes with Door Status Sensor (door latch monitoring).

The non-monitored **ES10** version is weather resistant **IP56** rated.

### **ES10 FACTS**

- ES10 Weather Resistant (IP56)
- ES10M monitored version available (not weather resistant)
- 5 year warranty
- Simple Power To Lock/Power To Release interchange
- Pre-drilled for extension lips
- Dual-Voltage: 12 or 24VDC
- Fire rated