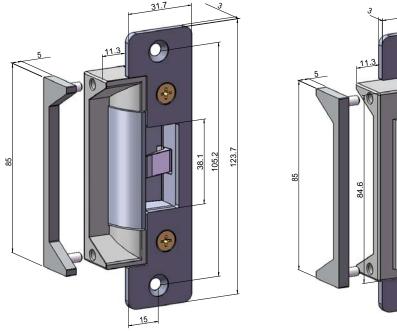

# **ES10 SERIES**

Light Commercial and Residential Electric Strikes - ANSI Footprint

### PRODUCT DIMENSIONS

Dimensions (mm)