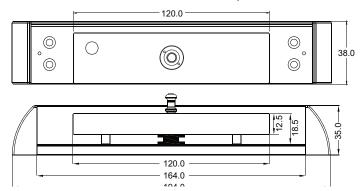

-----------------------------|
| HOLDING STRENGTH | UP TO 1000KG, TESTED TO 750 THOUSAND CYCLES                       |
| VOLTAGE/CURRENT  | DUAL VOLTAGE 12/24VDC 12VDC = 350mA 24VDC = 175mA                 |
| APPROVALS        | UP TO 4 HOUR FIRE RATED TO A.S STANDARD, CE & C-TICK 🤇 🧲 🚵        |
| LSS MONITORING   | LSS LOCK STATUS SENSOR (HALL EFFECT)                              |
| DSS MONITORING   | DOOR STATUS SENSOR (REED SWITCH)                                  |
| LED LIGHT STATUS | LED LIGHT STATUS INDICATES LOCKED OR UNLOCKED STATUS              |
| ENVIRONMENTAL    | OPERATIONAL TEMPERATURE RANGE - 20 DEG. C TO 60 DEG. C.           |



# **MML2400 SERIES**

Mechanical Magnetic Locking Device - Outward Opening Doors

# PRODUCT DIMENSIONS





#### Armature Plate & Anti-Tamper



Dimensions (mm)

# MML2400 FACTS

- 75% smaller than traditional 600kg holding force magnets
- Holding force of up to 1000kg
- Unlocks under side load of up to 70kg
- Dual-Voltage 12/24VDC reduced power consumption 24VDC/175mA
- 5 year warranty | 1 year warranty for electronic components
- Up to 4 hour fire rated
- Full monitoring Lock Status Sensor (LSS) and Door Status Sensor (DSS)
- Early Warning Security Alarm (EW)

## ACCESSORIES



AMGB24-12 LOX GLASS DOOR U- BRACKET



LOX LOCKING PTY LTD | www.loxlocking.com.au