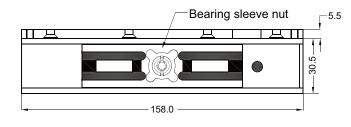

|-------------------------------------------------------------------|
| HOLDING STRENGTH | UP TO 1000KG, TESTED TO 750 THOUSAND CYCLES                       |
| VOLTAGE/CURRENT  | DUAL VOLTAGE 12/24VDC 12VDC = 350mA 24VDC = 175mA                 |
| APPROVALS        | UP TO 4 HOUR FIRE RATED TO A.S STANDARD, CE & C-TICK 🤇 🧲 🚵        |
| LSS MONITORING   | LSS LOCK STATUS SENSOR (HALL EFFECT)                              |
| DSS MONITORING   | DOOR STATUS SENSOR (REED SWITCH)                                  |
| LED LIGHT STATUS | LED LIGHT STATUS INDICATES LOCKED OR UNLOCKED STATUS              |
| ENVIRONMENTAL    | OPERATIONAL TEMPERATURE RANGE - 20 DEG. C TO 60 DEG. C.           |



# **MML2400 SERIES**

Mechanical Magnetic Locking Device - Outward Opening Doors

# PRODUCT DIMENSIONS





#### Armature Plate & Anti-Tamper



Dimensions (mm)

# MML2400 FACTS

- 75% smaller than traditional 600kg holding force magnets
- Holding force of up to 1000kg
- Unlocks under side load of up to 70kg
- Dual-Voltage 12/24VDC reduced power consumption 24VDC/175mA
- 5 year warranty | 1 year warranty for electronic components
- Up to 4 hour fire rated
- Full monitoring Lock Status Sensor (LSS) and Door Status Sensor (DSS)
- Early Warning Security Alarm (EW)

## ACCESSORIES



AMGB24-12 LOX GLASS DOOR U- BRACKET



LOX LOCKING PTY LTD | www.loxlocking.com.au