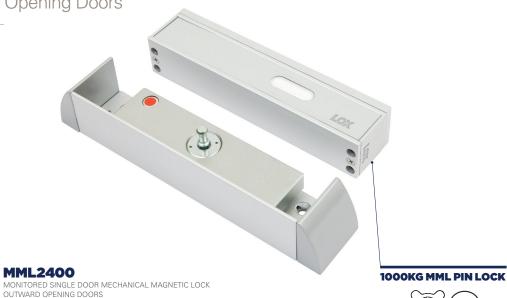

# **MML2400 SERIES**

Mechanical Magnetic Locking Device - Outward Opening Doors

### **MML2400** DESCRIPTION

The LOX MML Series fully monitored locking device is an innovative alternative to traditional Electro Magnetic Locks.

A clever combination of magnetic and mechanical locking components makes the MML a locking device with superior holding force of up to 1000kg, whilst being 75% smaller than a standard 600kg Electro Magnetic Lock.

70kg side pressure (pre-load) capability on the door, a smart "Early Warning Alarm" security function and a low current draw rating complete this clever product.

The MML Lock is not recommended to be used on doors above 2400mm height.