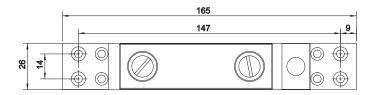

TO 400.00 CYCLES                                                                                          |
| VOLTAGE/CURRENT  | MULTI VOLTAGE 12-24VDC 12VDC = 1.2A IN-RUSH CURRENT & 0.2A HOLDING CURRENT 24VDC = 0.6 IN-RUSH CURRENT & 0.1A HOLDING CURRENT |
| APPROVALS        | CE & RCM (€ 💩                                                                                                                 |
| LSS MONITORING   | LSS LOCK STATUS SENSOR (HALL EFFECT)                                                                                          |
| ENVIRONMENTAL    | OPERATIONAL TEMPERATURE RANGE - 20 DEG. C TO 60 DEG. C.                                                                       |





## **SH2500**

Electro Magnetic Shear Lock Mortise Mount Monitored

# PRODUCT DIMENSIONS





Dimensions (mm)

### **SH2500 FACTS**

- 2 years warranty
- CE/RCM Approvals
- Up to 250kg holding strength
- Low holding current
- Multi Voltage 12 to 24 VDC

### NOTE

- Shear Locks are not suitable for sliding doors.
- Lock should not be used on doors:
- >2100mm in height
- >900mm in width
- Product designed for metal swing doors.