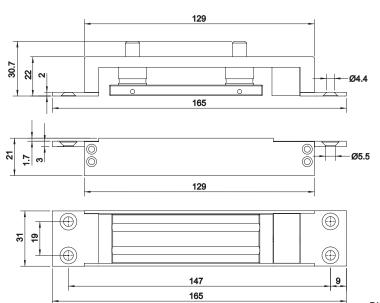

O 400.00 CYCLES                                                                                          |
| VOLTAGE/CURRENT  | MULTI VOLTAGE 12-24VDC 12VDC = 1.2A IN-RUSH CURRENT & 0.2A HOLDING CURRENT 24VDC = 0.6 IN-RUSH CURRENT & 0.1A HOLDING CURRENT |
| APPROVALS        | CE & RCM (€ 💩                                                                                                                 |
| LSS MONITORING   | LSS LOCK STATUS SENSOR (HALL EFFECT)                                                                                          |
| ENVIRONMENTAL    | OPERATIONAL TEMPERATURE RANGE - 20 DEG. C TO 60 DEG. C.                                                                       |





## **SH2500**

Electro Magnetic Shear Lock Mortise Mount Monitored

# PRODUCT DIMENSIONS





Dimensions (mm)

### **SH2500 FACTS**

- 2 years warranty
- CE/RCM Approvals
- Up to 250kg holding strength
- Low holding current
- Multi Voltage 12 to 24 VDC

### NOTE

- Shear Locks are not suitable for sliding doors.
- Lock should not be used on doors:
- >2100mm in height
- >900mm in width
- Product designed for metal swing doors.