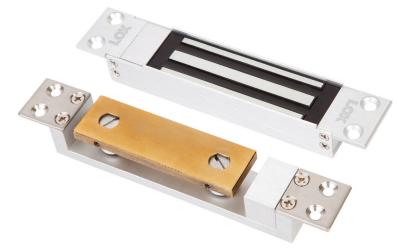

### SH2500 DESCRIPTION

The **LOX SH2500** Shear Lock has been designed for double action **180°** degree swing through doors. Whilst standard Electro Magnetic Locking devices work on the principle of tensile force, Shear Locks operate on shear alignment force. When the shear lock detects the door in the closed position, the magnet pulls the armature plate up by about 5mm and jams the armature in the lock body's Aluminium frame (wing). The shear lock accepts voltages from 12 to 24VDC and has a holding strength of up to **250kg** of shear load.

#### SH2500

MONITORED SINGLE MAGNETIC SHEAR LOCK