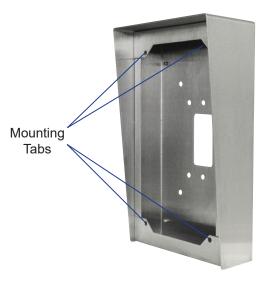

#### **MOUNTING INSTRUCTIONS:**

- 1. The SBX-IDVFRA is designed to mount to a 1 or 2-gang box, ring, or to any flat surface.
- 2. Pass cable through the knockout hole on back or conduit knockout on bottom.
- 3. Secure mounting box to wall.
- 4. Connect wires to door station (Refer to system's installation instructions).
- 5. Connect supplied speed nuts to mounting tabs (4 total).
- 6. Attach door station to mounting box using the screws that are supplied with the intercom station.

#### **SPECIFICATIONS:**

Mounting: Material: Color: Dimensions (HxWxD): Interior depth: 1 or 2-gang box, or surface mount directly to wall 18-Gauge Stainless Steel Polished Stainless Steel  $11-^{11}/_{16}$ " x 7" x  $3-^{5}/_{16}$ " (top);  $2-^{5}/_{16}$ " (bottom)  $2-^{1}/_{8}$ "