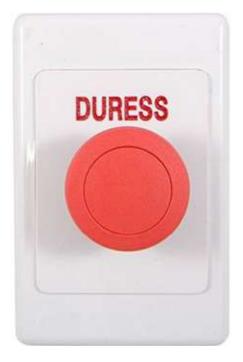

## SMART4342DURRED

| Techical Data       |                        |
|---------------------|------------------------|
| IP RATING           | IP44                   |
| ILLUMINATION        | NONE                   |
| DIMENSIONS (MM)     | 115(H) x 70(W) x 41(D) |
| Commercial Applicat | ions                   |
| DURESS engraved or  | n plate                |
| NO/NC contacts      |                        |
| Momentary contacts  |                        |

Mushroom style button

High quality press button engraved standard plate with momentary Normnally Open and Normally closed contacts.

## SMART4342DURRED

MOMENTARY MUSHROOM BUTTON ON STANDARD GPO PLASTIC PLATE

Sprint Intercom & Security 7 Chaplin Drive Lane Cove NSW 2066 Australia Telephone +612 9429 6400 sales@sprintintercom.com.au www.sprintintercom.com.au