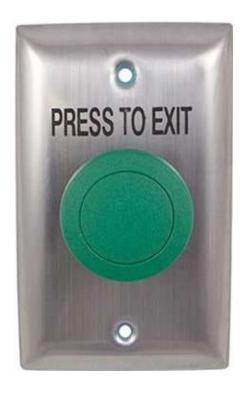

## **SMART4350PTEGRN**

| Techical Data                   |                        |
|---------------------------------|------------------------|
| IP RATING                       | IP44                   |
| ILLUMINATION                    | NONE                   |
| DIMENSIONS (MM)                 | 115(H) x 70(W) x 41(D) |
| Commercial Applications         |                        |
| PRESS TO EXIT engraved on plate |                        |
| NO/NC contacts                  |                        |
| Momentary contacts              |                        |
| Mushroom style button           |                        |

 $\label{thm:light} \mbox{High quality press button engraved standard plate with momentary Normnally Open and Normally closed contacts.}$ 

## SMART4350PTEGRN

MOMENTARY MUSHROOM BUTTON ON STANDARD GPO STAINLESS PLATE

Sprint Intercom & Security
7 Chaplin Drive Lane Cove NSW 2066 Australia
Telephone +612 9429 6400 sales@sprintintercom.com.au
www.sprintintercom.com.au