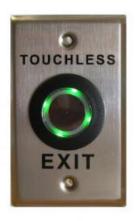

Can be activated by simple hand wave or approach. Compact design fit into standard mounting blocks Dual-colour LED as action confirmation LED colour in standby mode - option of red or green. Flying leads no corrosion and easy to wire

## SPRL3761

SPRINT TOUCHLESS EXIT BUTTON- IP67 - DUAL ILLUMINATION - STAINLESS PLATE

Sprint Intercom & Security Pty Ltd
1/7 Chaplin Drive Lane Cove NSW 2066 Australia
Telephone + 61 2 9429 6400 ABN 13 003 762 641
sales@sprintintercom.com.au www.sprintintercom.com.au