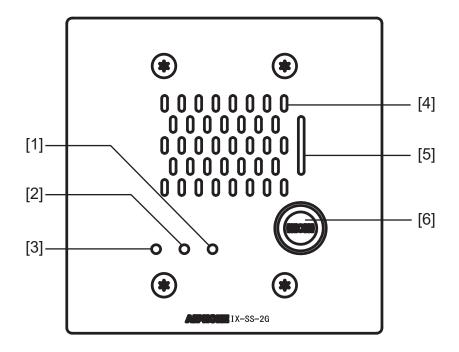

## FEATURE CALL-OUT

| FEATURE CALL-OUT DEFINITIONS         | SPECIFICATIONS      |                                                   |
|--------------------------------------|---------------------|---------------------------------------------------|
| [1] Status indicator (orange/blue)   | Power Source:       | PoE (IEEE 802.3af class 0)                        |
| [2] Communication indicator (orange) | Power Draw:         | 3.36 Watts                                        |
|                                      | Audio Codec:        | G.711 (µ-law, A law), G.722                       |
| [3] Call indicator (green)           | Protocols:          | IPv4, IPv6, TCP, UDP, SIP,                        |
| [4] Speaker                          |                     | HTTP, HTTPS, RTSP, RTP,<br>RTCP, IGMP, MLD, SMTP, |
| [5] Microphone                       |                     | FTP, DHCP, NTP, DNS                               |
| [6] Coll button                      | Port Security:      | IEEE 802.1X                                       |
| [6] Call button                      | Operating Temp:     | -40° ~ 140°F (-40° ~ 60°C)                        |
|                                      | Ingress Protection: | IP65                                              |
|                                      | Impact Protection:  | IK07                                              |
|                                      | Dimensions:         | 4-¾" H x 4-¾" W                                   |
|                                      |                     |                                                   |
|                                      |                     |                                                   |