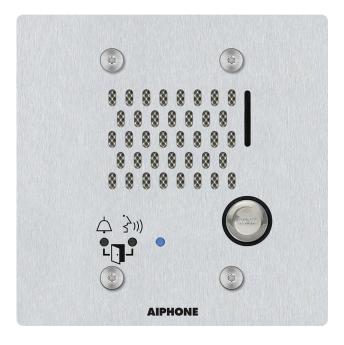

### DESCRIPTION

The IX-SS-2G is a 2-gang, flush mount IP addressable door station. It is weather resistant (IP65) and connects to a network using Cat-5e/6 cable. It is SIP compliant and can be used with or without other IX Series stations. The station can be programmed to call up to 20 different stations and there are 3 different call levels to choose from. Sound files can be uploaded allowing for custom messages to be played during certain functions (door release, call placed, communication start, error message). The station has audible and visual indications for calling, communication, and door release.

#### FEATURES

- SIP 2.0 compliant
- Illuminated call button indicator
- Weather and vandal resistant (IP65)
- 1 contact output
- 1 trigger input
- Stainless steel
- 802.3af PoE compliant
- 1 PoE LAN port