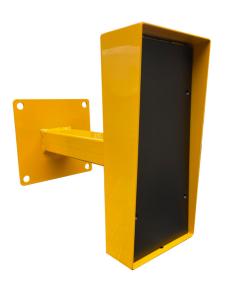

## BOLLARD03B0XYEL

| Technical Data  |                            |
|-----------------|----------------------------|
| PLATE           | PLASTIC                    |
| COLOUR          | YELLOW                     |
| BOX (mm)        | 334 (L) x 154 (W) x 40 (D) |
| ARM (mm)        | 300 (L)                    |
| BACK PLATE (mm) | 200 (L) x 200 (W)          |

Used for residential & commercial applications

Rikbox is welded supplied with Poly Plate & screws for plate

300mm Wall Mounted Bollard with attached Rikbox SAFETY YELLOW

## BULL YDDUSBUAAEI

300MM WALL MOUNTED BOLLARD WITH ATTACHED RIKBOX SAFETY YELLOW

Sprint Intercom & Security Pty Ltd ABN 17 976 867 877 1/7 Chaplin Drive Lane Cove NSW 2066 Australia Telephone + 61 2 9427 2677 Facsimile + 61 2 9427 6886 sales@sprintintercom.com.au www.sprintintercom.com.au