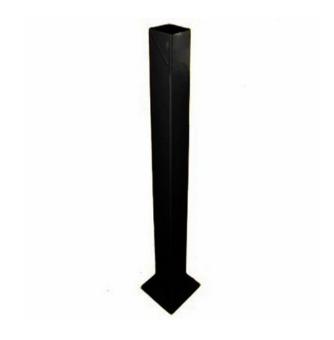

## **BOLLARD120BLACK**

1.2M HIGH BOLLARD SPECIFICALLY MADE FOR ENTRY AND EXIT ACCESS CONTROL SITUATIONS

| Technical Data                            |                              |
|-------------------------------------------|------------------------------|
| IP RATING                                 | EXTERNAL USE                 |
| CONSTRUCTION                              | POWDER COATED STEEL          |
| DIMENSIONS (mm)                           | Box Sect: 1200 (H) x 100 (2) |
| Powder coated in black                    |                              |
| Pre-drilled mounting holes for Dyna bolts |                              |
| - Toward Coulde III Black                 |                              |

## BOLLARD120BLACK

## STRAIGHT BOLLARD POWDER COATED IN BLACK