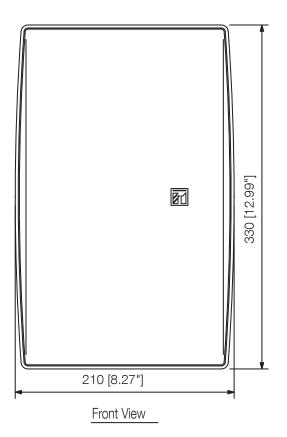

## BS-1034EN WALL MOUNT SPEAKER

The BS-1034EN is a voice alarm certificated 2 way speaker. With a wide frequency range, it is suitable for announcements and music. The speaker's design, fits architecturally sophisticated environments. The speaker's proportions are based on the Golden Ratio. The BS-1034EN is a wall-mounted speaker, that comes with a plug-in speaker receptacle and a M4 screw terminal input connector allows easy installation.

Article number:BS-1034EN Alternative products: BS-1015BSB, BS-1015BSW

## Specifications

Finish HIPS resin, off-white (RAL 9010 or equivalent),

Operating temperature -10 °C to +50 °C (14 °F to 122 °F)



## BS-1034EN WALL MOUNT SPEAKER

Appearance