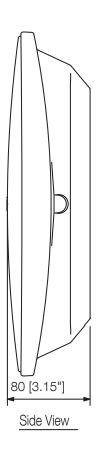

## BS-1034EN WALL MOUNT SPEAKER

The BS-1034EN is a voice alarm certificated 2 way speaker. With a wide frequency range, it is suitable for announcements and music. The speaker's design, fits architecturally sophisticated environments. The speaker's proportions are based on the Golden Ratio. The BS-1034EN is a wall-mounted speaker, that comes with a plug-in speaker receptacle and a M4 screw terminal input connector allows easy installation.

Article number:BS-1034EN Alternative products: BS-1015BSB, BS-1015BSW

## Specifications

Finish HIPS resin, off-white (RAL 9010 or equivalent),

Operating temperature -10 °C to +50 °C (14 °F to 122 °F)



## BS-1034EN WALL MOUNT SPEAKER

Appearance