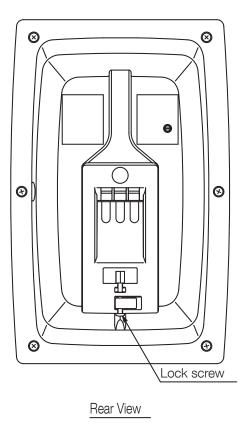

## BS-1034EN WALL MOUNT SPEAKER

The BS-1034EN is a voice alarm certificated 2 way speaker. With a wide frequency range, it is suitable for announcements and music. The speaker's design, fits architecturally sophisticated environments. The speaker's proportions are based on the Golden Ratio. The BS-1034EN is a wall-mounted speaker, that comes with a plug-in speaker receptacle and a M4 screw terminal input connector allows easy installation.

Article number:BS-1034EN Alternative products: BS-1015BSB, BS-1015BSW

## Specifications

Finish HIPS resin, off-white (RAL 9010 or equivalent),

Operating temperature -10 °C to +50 °C (14 °F to 122 °F)



## BS-1034EN WALL MOUNT SPEAKER

Appearance