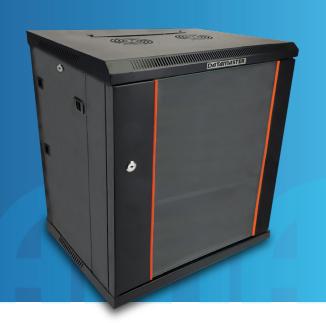

## C1100 Series 12RU Wall Cabinet; 450mm Deep

C1112-645

## **FEATURES**

- Reversible transparent perspex front door complying with education department regulations
- Removable side access panels
- Heavy duty construction
- Locks on front door and side panels
- Generous ventilation slots and ventilated shelf
- Top and bottom cabling access slots
- Adjustable front and rear rails, cage nuts (15 sets) supplied.
- Heavy duty construction allows 60KG loading capacity.
- Cabinet floor is pre-drilled to fit optional wheels for floor-standing applications.
- Supplied fully assembled
- Powder coated finish Black
- IP20 rated.

**Dimensions** 600 \* 450 \* 740

To view Access' extensive ranges go to: www.accesscomms.com.au

3. Put the product into master carton (Thickness: 2cm)