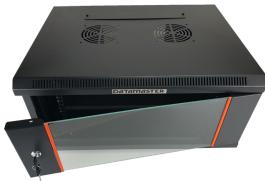

## C1100 Series 12RU Wall Cabinet; 450mm Deep

C1112-645

## **FEATURES**

- Reversible transparent perspex front door complying with education department regulations
- Removable side access panels
- Heavy duty construction
- Locks on front door and side panels
- Generous ventilation slots and ventilated shelf
- Top and bottom cabling access slots
- Adjustable front and rear rails, cage nuts (15 sets) supplied.
- Heavy duty construction allows 60KG loading capacity.
- Cabinet floor is pre-drilled to fit optional wheels for floor-standing applications.
- Supplied fully assembled
- Powder coated finish Black
- IP20 rated.

**Dimensions** 600 \* 450 \* 740

To view Access' extensive ranges go to: www.accesscomms.com.au

3. Put the product into master carton (Thickness: 2cm)