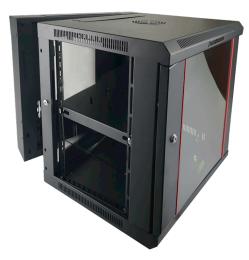

## C1100 Series 12RU Wall Cabinet; 450mm Deep

C1112-645

## **FEATURES**

- Reversible transparent perspex front door complying with education department regulations
- Removable side access panels
- Heavy duty construction
- Locks on front door and side panels
- Generous ventilation slots and ventilated shelf
- Top and bottom cabling access slots
- Adjustable front and rear rails, cage nuts (15 sets) supplied.
- Heavy duty construction allows 60KG loading capacity.
- Cabinet floor is pre-drilled to fit optional wheels for floor-standing applications.
- Supplied fully assembled
- Powder coated finish Black
- IP20 rated.