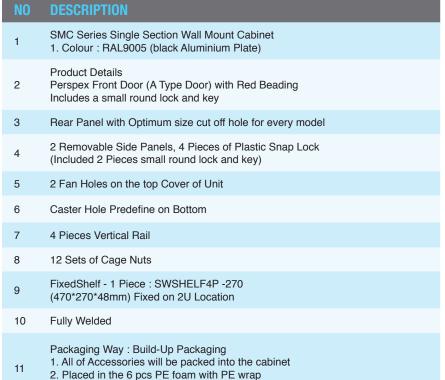

## **FEATURES**

- Reversible transparent perspex front door complying with education department regulations
- Removable side access panels
- Heavy duty construction
- Locks on front door and side panels
- Generous ventilation slots and ventilated shelf
- Top and bottom cabling access slots
- Adjustable front and rear rails, cage nuts (15 sets) supplied.
- Heavy duty construction allows 60KG loading capacity.
- Cabinet floor is pre-drilled to fit optional wheels for floor-standing applications.
- Supplied fully assembled
- Powder coated finish Black
- IP20 rated.

**Dimensions** 600 \* 450 \* 740

To view Access' extensive ranges go to: www.accesscomms.com.au

3. Put the product into master carton (Thickness: 2cm)