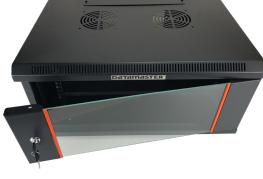

## C1100 Series 12RU Wall Cabinet; 450mm Deep

C1112-645

## **FEATURES**

- Reversible transparent perspex front door complying with education department regulations
- Removable side access panels
- Heavy duty construction
- Locks on front door and side panels
- Generous ventilation slots and ventilated shelf
- Top and bottom cabling access slots
- Adjustable front and rear rails, cage nuts (15 sets) supplied.
- Heavy duty construction allows 60KG loading capacity.
- Cabinet floor is pre-drilled to fit optional wheels for floor-standing applications.
- Supplied fully assembled
- Powder coated finish Black
- IP20 rated.

**Dimensions** 600 \* 450 \* 740

To view Access' extensive ranges go to: www.accesscomms.com.au

3. Put the product into master carton (Thickness: 2cm)