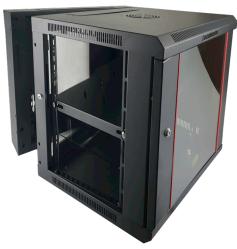

## C1100 Series 12RU Wall Cabinet; 600mm Deep

C1112-660

## **FEATURES**

- Reversible transparent perspex front door complying with education department regulations
- Removable side access panels
- Heavy duty construction
- Locks on front door and side panels
- Generous ventilation slots and ventilated shelf
- Top and bottom cabling access slots
- Adjustable front and rear rails, cage nuts (15 sets) supplied.
- Heavy duty construction allows 60KG loading capacity.
- Cabinet floor is pre-drilled to fit optional wheels for floor-standing applications.
- Supplied fully assembled

**DESCRIPTION** 

- Powder coated finish Black
- IP20 rated.

1

2

3

5

6

7