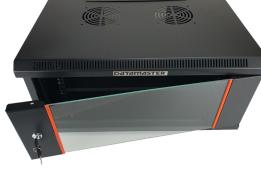

## C1100 Series 12RU Wall Cabinet; 600mm Deep

C1112-660

## **FEATURES**

- Reversible transparent perspex front door complying with education department regulations
- Removable side access panels
- Heavy duty construction
- Locks on front door and side panels
- Generous ventilation slots and ventilated shelf
- Top and bottom cabling access slots
- Adjustable front and rear rails, cage nuts (15 sets) supplied.
- Heavy duty construction allows 60KG loading capacity.
- Cabinet floor is pre-drilled to fit optional wheels for floor-standing applications.
- Supplied fully assembled

**DESCRIPTION** 

- Powder coated finish Black
- IP20 rated.

1

2

3

5

6

7