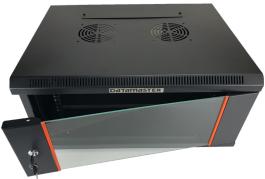

## C1100 Series 12RU Wall Cabinet; 600mm Deep

C1112-660

## **FEATURES**

- Reversible transparent perspex front door complying with education department regulations
- Removable side access panels
- Heavy duty construction
- Locks on front door and side panels
- Generous ventilation slots and ventilated shelf
- Top and bottom cabling access slots
- Adjustable front and rear rails, cage nuts (15 sets) supplied.
- Heavy duty construction allows 60KG loading capacity.
- Cabinet floor is pre-drilled to fit optional wheels for floor-standing applications.
- Supplied fully assembled

**DESCRIPTION** 

- Powder coated finish Black
- IP20 rated.

1

2

3

5

6

7