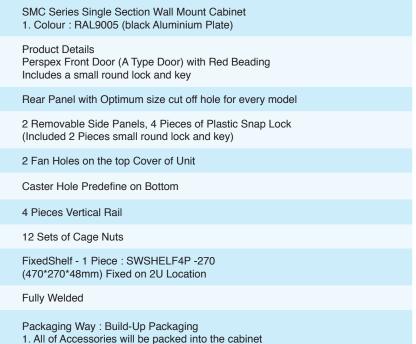

## **FEATURES**

- Reversible transparent perspex front door complying with education department regulations
- Removable side access panels
- Heavy duty construction
- Locks on front door and side panels
- Generous ventilation slots and ventilated shelf
- Top and bottom cabling access slots
- Adjustable front and rear rails, cage nuts (15 sets) supplied.
- Heavy duty construction allows 60KG loading capacity.
- Cabinet floor is pre-drilled to fit optional wheels for floor-standing applications.
- Supplied fully assembled

**DESCRIPTION** 

- Powder coated finish Black
- IP20 rated.

1

2

3

5

6

7