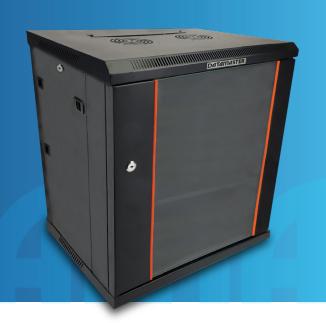

## C1100 Series 12RU Wall Cabinet; 600mm Deep

C1112-660

## **FEATURES**

- Reversible transparent perspex front door complying with education department regulations
- Removable side access panels
- Heavy duty construction
- Locks on front door and side panels
- Generous ventilation slots and ventilated shelf
- Top and bottom cabling access slots
- Adjustable front and rear rails, cage nuts (15 sets) supplied.
- Heavy duty construction allows 60KG loading capacity.
- Cabinet floor is pre-drilled to fit optional wheels for floor-standing applications.
- Supplied fully assembled

**DESCRIPTION** 

- Powder coated finish Black
- IP20 rated.

1

2

3

5

6

7