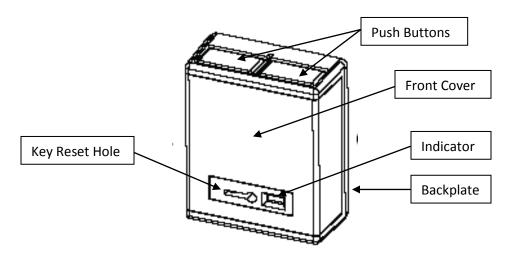

#### **Installation Instructions**

#### Mounting

Undo the two cover screws to remove the front cover from the Backplate.

Fix Backplate to mounting surface using suitable fixings.

#### Wiring

Route the cable through the access holes in the rear of the Backplate. Connect control panel PA zone/circuit to the two reed switch terminals inside the PA Button (not polarity conscious) as shown below.

## Operation

| To Operate | Press both red buttons simultaneously.<br>Indicator will show RED.                                           |
|------------|--------------------------------------------------------------------------------------------------------------|
| To Reset   | Insert supplied key into front cover and turn clockwise through 90°. Indicator will show Yellow. Remove key. |
| Note:      | Remove key from PA button whilst not in use and store carefully.                                             |