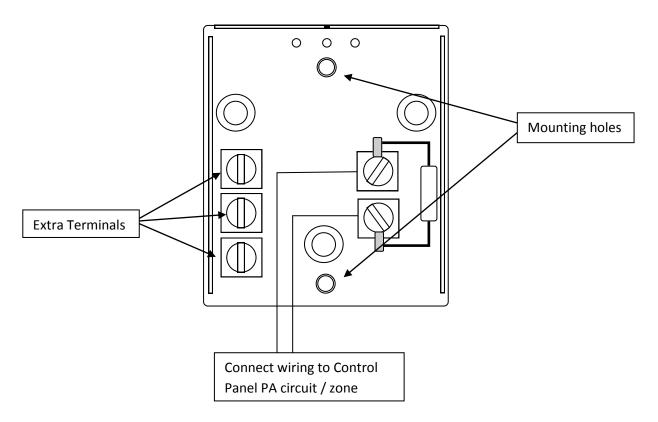

#### Wiring

Route the cable through the access holes in the rear of the Backplate. Connect control panel PA zone/circuit to the two reed switch terminals inside the PA Button (not polarity conscious) as shown below.

#### **Backplate Diagram**

Note: Three extra terminals are provided for terminating other circuit wires.