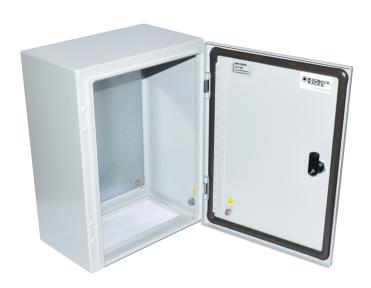

## **Compact Enclosure - MSB Manufactured in Europe**

## **Features**

- · IP66, IK10 rating
- · Powder coated mild steel 1.5mm
- · Galvanised mounting plate installed
- · Discreet with no external branding or markings
- · Reversible door Hinges on right and left hand side of unit
- · Colour RAL7035
- · Earth studs
- · Cable management/ runner on the door