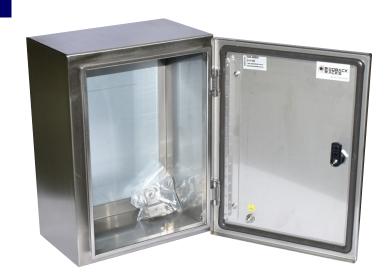

# **Compact Enclosure - SSB**

### **Features**

- · IP66, IK10 rating
- · Polished Stainless Steel 316 1.5mm
- · Mounting plate pre-installed
- · Discreet with no external branding or markings
- · Stainless steel hinges
- · Reversible door rotate unit 180 degrees
- · Clinch nuts
- · Earth studs
- Cable management/ runner on the door