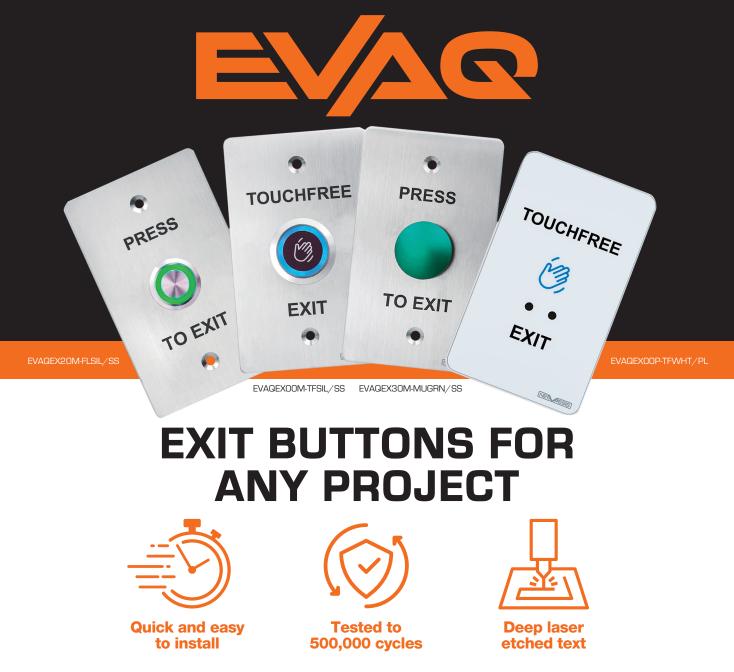

Whether you prefer a tactile button-press approach or a contactless touch-free solution, we offer a diverse range of high-quality exit buttons, specifically designed to **perfectly fit Australian wall boxes**.

## NAMING CONVENTION

|        | EVAQEX30M-MUGRN/SS |                   |           |              |                  |                    |  |
|--------|--------------------|-------------------|-----------|--------------|------------------|--------------------|--|
| Series | Туре               | Size              | Material  | Shape        | Colour           | Plate              |  |
| EVAQ   | EX                 | 30                | Μ         | MU           | GRN              | SS                 |  |
|        | EX Exit            | 00 Touchfree      | M Metal   | TF Touchfree | SIL Silver       | SS Stainless Steel |  |
|        | DU Duress          | <b>20</b> 15-24mm | P Plastic | MU Mushroom  | <b>GRN</b> Green | PL Plastic         |  |
|        |                    | 30 25-34mm        |           | FL Flat      | WHT White        |                    |  |
|        |                    | 40 35-44mm        |           |              |                  |                    |  |