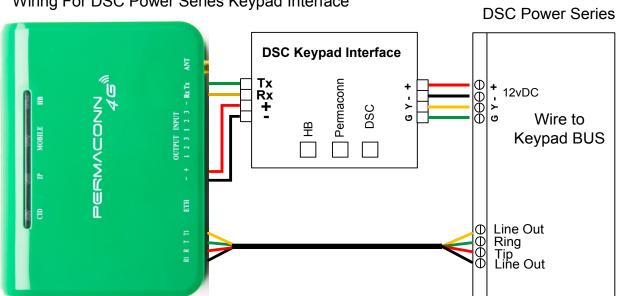

## Install the Keypad Interface

Wiring For DSC Power Series Keypad Interface

| Keypad Interface LED's |       |                                                           |
|------------------------|-------|-----------------------------------------------------------|
| НВ                     | Flash | CPU 'OK'                                                  |
| Permaconn              | Flash | Communication between Permaconn and Keypad interface 'OK' |
| DSC                    | Flash | Communication Keypad interface and DSC panel 'ok'         |