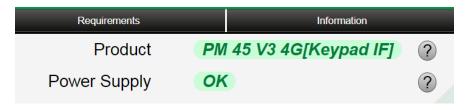

Fill in the necessary information

4: Select / Enter information then press Activate

Successful install and setup shown below