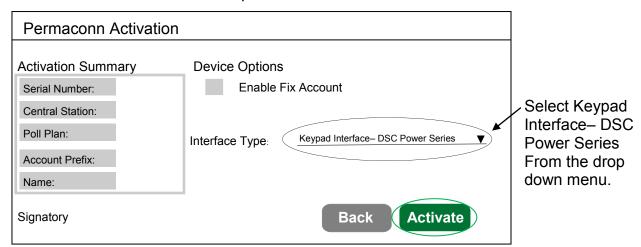

### How to activate the Keybus Interface online

1: Log onto Atlas select Fleet

2: Select Activate Tab

3: Select / Enter information then press Next

| Permaconn Activation |            |  |  |
|----------------------|------------|--|--|
| Serial Number:       |            |  |  |
| Central Station:     |            |  |  |
| Poll Plan:           | <u> </u>   |  |  |
| Account Prefix:      | ▼          |  |  |
| Name:                |            |  |  |
| Traino.              | Close NEXT |  |  |

Fill in the necessary information

4: Select / Enter information then press Activate

Successful install and setup shown below