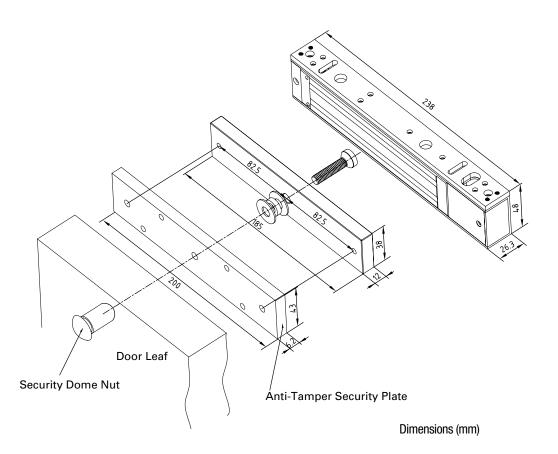

the Armature Plate



| EM3500M-BLK      | SINGLE ELECTRO MAGNETIC LOCK MONITORED                  |
|------------------|---------------------------------------------------------|
| HOLDING STRENGTH | UP TO 280KG, TESTED TO 1 MILLION CYCLES                 |
| VOLTAGE/CURRENT  | DUAL VOLTAGE 12/24VDC 12VDC = 530mA 24VDC = 260mA       |
| APPROVALS        | UP TO 4 HOUR FIRE RATED TO A.S STANDARD, CE & C-TICK    |
| LSS MONITORING   | LSS LOCK STATUS SENSOR (HALL EFFECT)                    |
| DSS MONITORING   | DOOR STATUS SENSOR (REED SWITCH)                        |
| LED LIGHT STATUS | LED LIGHT STATUS INDICATES LOCKED OR UNLOCKED STATUS    |
| ENVIRONMENTAL    | OPERATIONAL TEMPERATURE RANGE - 20 DEG. C TO 60 DEG. C. |





## EM3500M-BLK

Single Door Monitored

# PRODUCT DIMENSIONS



### **EM3500M-BLK FACTS**

- Black Anodised Body
- Door and Lock Status monitoring Sensor
   (DSS & LSS with monitored models)
- Built-in varistor (MOV) surge protection
- CE/RCM Approvals
- Anti Tamper Mounting Plate
- High visibility red/green Status Light Panel
- Lifetime warranty
- Up to 4 hour fire rated to AS Standard
- No residual magnetism

### **ACCESSORIES**



### EM3500-MP-BLK

LOX MOUNTING PLATE FOR EM3500BLK



#### AMGB4-12-BLK (ON REQUEST)

LOX U SHAPE ARMATURE HOLDER FOR GLASS DOORS EM3500BLK & EM3500DBLK



#### **AMZB4-BLK**

LOX L & Z BRACKET FOR INWARDS OPENING DOORS FM3500BLK



#### AMAB4-BLK (ON REQUEST)

LOX ARMATURE HOLDER AND DRESS PLATE FOR GLASS DOORS  ${\tt EM3500BLK}$