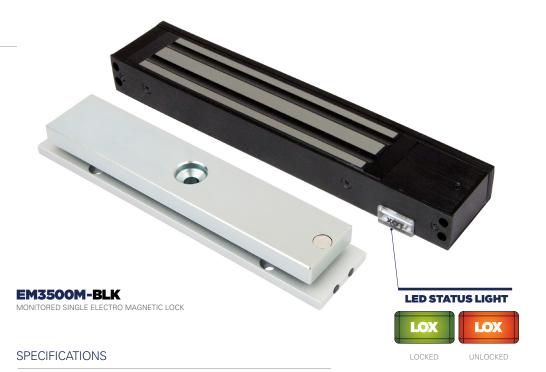

## EM3500M-BLK

Single Door Monitored

## EM3500M-BLK DESCRIPTION

The **LOX EM3500M-BLK** Black Anodised Series product line is a comprehensive Electro Magnetic Lock range with up to **280kg** holding force. It is one of the most reliable and most successful Electro Magnetic Locks in the Australian market.

### THE MONITORED MAGNETIC LOCKS HAVE:

- A built-in Hall Effect Sensor for monitoring the lock/ unlock status of the locking device (LSS – Lock Status Sensor)
- A built-in reed switch contact for monitoring the open/closed status of the door

  (DSS Door Status Sensor)
- Highly visible red/green LED Status Light
- Anti-Tamper-Fixing-Plate (monitored version only) to avoid hostile attacks targeted on the dome-nut-fixing bolt of the Armature Plate