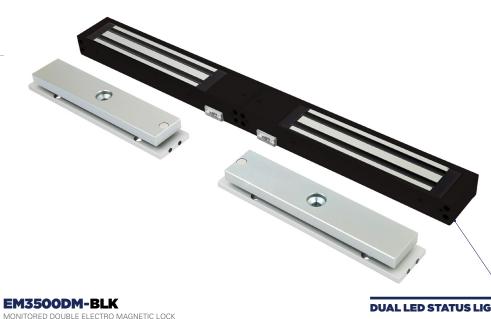

# EM3500DM-BLK

Double Door Monitored

# EM3500DM-BLK DESCRIPTION

The LOX EM3500DM-BLK Black Anodised Series product line is a comprehensive Electro Magnetic Lock range with up to **280kg** holding force. It is one of the most reliable and most successful Electro Magnetic Locks in the Australian market.

## THE MONITORED MAGNETIC LOCKS HAVE:

- A built-in Hall Effect Sensor for monitoring the lock/ unlock status of the locking device (LSS – Lock Status Sensor)
- A built-in reed switch contact for monitoring the open/closed status of the door (DSS - Door Status Sensor)
- Highly visible red/green LED Status Light
- Anti-Tamper-Fixing-Plate (monitored version only) to avoid hostile attacks targeted on the dome-nut-fixing bolt of the Armature Plate

#### **DUAL LED STATUS LIGHT**

LOCKED

UNLOCKED