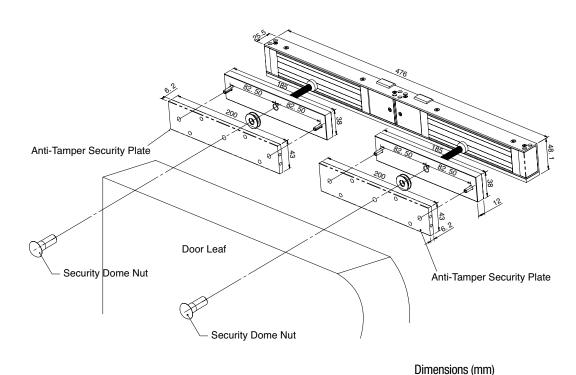

# EM3500DM-BLK

Double Door Monitored

# PRODUCT DIMENSIONS

EM3500DM-BLK FACTS

- Black Anodised Body
- Door and Lock Status monitoring Sensor (DSS & LSS with monitored models)
- Built-in varistor (MOV) surge protection
- **CE/RCM** Approvals
- Anti Tamper Mounting Plate
- High visibility red/green Status Light Panel
- Lifetime warranty
- Up to 4 hour fire rated to AS Standard
- No residual magnetism