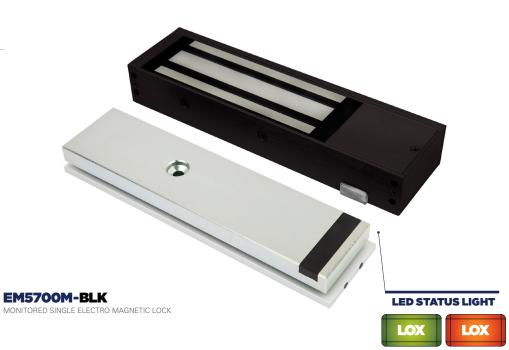

# EM5700M-BLK

Single Door Monitored

## EM5700M-BLK DESCRIPTION

The **LOX EM5700M-BLK** Black Anodised Series product line is a comprehensive Electro Magnetic Lock range with up to **580kg** holding force. It is one of the most reliable and most successful Electro Magnetic Locks in the Australian market.

## THE MONITORED MAGNETIC LOCKS HAVE:

- A built-in Hall Effect Sensor for monitoring the lock/ unlock status of the locking device (LSS – Lock Status Sensor)
- A built-in reed switch contact for monitoring the open/closed status of the door
   (DSS – Door Status Sensor)
- Highly visible red/green LED Status Light
- Anti-Tamper-Fixing-Plate (monitored version only) to avoid hostile attacks targeted on the dome-nut-fixing bolt of the Armature Plate

LOCKED

UNLOCKED

LOX LOCKING PTY LTD | www.loxlocking.com.au