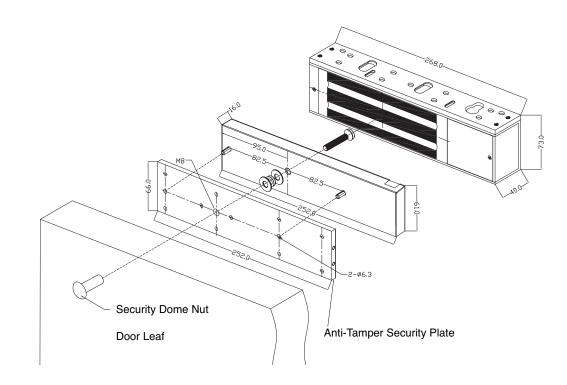

ETIC LOCK MONITORED                  |
|------------------|---------------------------------------------------------|
| HOLDING STRENGTH | UP TO 580KG, TESTED TO 1 MILLION CYCLES                 |
| VOLTAGE/CURRENT  | DUAL VOLTAGE 12/24VDC 12VDC = 500mA 24VDC = 260mA       |
| APPROVALS        | UP TO 4 HOUR FIRE RATED TO A.S STANDARD, CE & C-TICK    |
| LSS MONITORING   | LSS LOCK STATUS SENSOR (HALL EFFECT)                    |
| DSS MONITORING   | DOOR STATUS SENSOR (REED SWITCH)                        |
| LED LIGHT STATUS | LED LIGHT STATUS INDICATES LOCKED OR UNLOCKED STATUS    |
| ENVIRONMENTAL    | OPERATIONAL TEMPERATURE RANGE - 20 DEG. C TO 60 DEG. C. |

LOCKED

UNLOCKED





LOX LOCKING PTY LTD | www.loxlocking.com.au

# EM5700M-BLK

Single Door Monitored

## PRODUCT DIMENSIONS



#### **Dimensions (mm)**

## EM5700M-BLK FACTS

- Black Anodised Body
- Door and Lock Status monitoring Sensor
  (DSS & LSS with monitored models)
- Built-in varistor (MOV) surge protection
- CE/RCM Approvals
- Anti Tamper Mounting Plate
- High visibility red/green Status Light Panel
- Lifetime warranty
- Up to 4 hour fire rated to AS Standard
- No residual magnetism

## ACCESSORIES



#### EM5700-MP-BLK

LOX MOUNTING PLATE FOR EM5700M-BLK

#### AMGB1-12-BLK (ON REQUEST) LOX U SHAPE ARMATURE HOLDER FOR GLASS DOORS EM5700M-BLK & EM5700DM-BLK



П

#### AMZB1-DSS-BLK





### AMAB1-DSS-BLK (ON REQUEST)