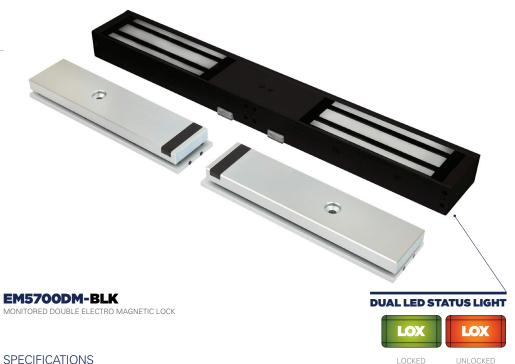

## EM5700DM-BLK

**Double Door Monitored** 

## EM5700DM-BLK **DESCRIPTION**

The LOX EM5700DM-BLK Black Anodised Series product line is a comprehensive Electro Magnetic Lock range with up to 580kg holding force. It is one of the most reliable and most successful Electro Magnetic Locks in the Australian market.

## THE MONITORED MAGNETIC **LOCKS HAVE:**

- A built-in Hall Effect Sensor for monitoring the lock/ unlock status of the locking device (LSS - Lock Status Sensor)
- A built-in reed switch contact for monitoring the open/closed status of the door (DSS - Door Status Sensor)
- Highly visible red/green LED Status Light
- Anti-Tamper-Fixing-Plate (monitored version only) to avoid hostile attacks targeted on the dome-nut-fixing bolt of the Armature Plate

### **EM5700DM-BLK FACTS**

- Black Anodised Body
- Door and Lock Status monitoring Sensor
  (DSS & LSS with monitored models)
- Built-in varistor (MOV) surge protection
- CE/RCM Approvals
- Anti Tamper Mounting Plate
- High visibility red/green Status Light Panel
- Lifetime warranty
- Up to 4 hour fire rated to AS Standard
- No residual magnetism