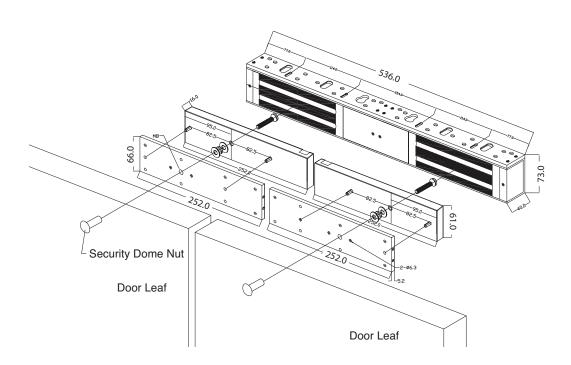

# EM5700DM-BLK

**Double Door Monitored** 

# PRODUCT DIMENSIONS

Dimensions (mm)