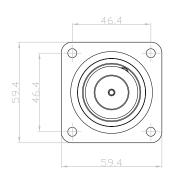

ts installed are usually required to remain in an open position for the general public or pedestrians and can be released by dropping the power to the device.

The R40PCH Series devices are WALL mounted with extensions and come in **12VDC** and **24VDC**.



#### R40PCH

DOOR HOLD OPEN MAGNETS WALL MOUNTED

#### **SPECIFICATIONS**

| R40PCH-12        | DOOR HOLD OPEN MAGNETS WALL MOUNTED 12VDC 108MM LONG |
|------------------|------------------------------------------------------|
| R40PCH-24        | DOOR HOLD OPEN MAGNETS WALL MOUNTED 24VDC 108MM LONG |
| HOLDING STRENGTH | UP TO 25KG                                           |
| VOLTAGE/CURRENT  | 12VDC = 160mA 24VDC = 80mA                           |





## **R40PCH SERIES**

Door Hold Open Magnets WALL Mounted

# PRODUCT DIMENSIONS









Dimensions (mm)

### **R40PCH FACTS**

- Wall mounted
- Up to 25kg holding force
- 12 and 24VDC options
- Operating in fail safe mode
- 2 years warranty