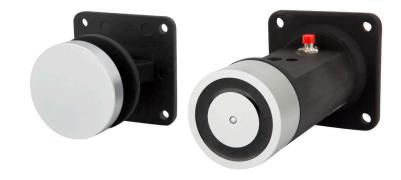

### R40PCH DESCRIPTION

The **LOX R40PCH** Door Hold Open Magnets are operating on a fail-safe principle similar to common Electro Magnetic Locking Devices.

Door Hold Open Magnets consist of a round electromagnetic lock and steel armature plate.

Doors with Door Hold Open Magnets installed are usually required to remain in an open position for the general public or pedestrians and can be released by dropping the power to the device.

The R40PCH Series devices are WALL mounted with extensions and come in **12VDC** and **24VDC**.

#### R40PCH

DOOR HOLD OPEN MAGNETS WALL MOUNTED