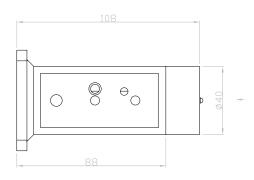

installed are usually required to remain in an open position for the general public or pedestrians and can be released by dropping the power to the device.

The R40PCH Series devices are WALL mounted with extensions and come in **12VDC** and **24VDC**.



#### R40PCH

DOOR HOLD OPEN MAGNETS WALL MOUNTED

#### **SPECIFICATIONS**

| R40PCH-12        | DOOR HOLD OPEN MAGNETS WALL MOUNTED 12VDC 108MM LONG |
|------------------|------------------------------------------------------|
| R40PCH-24        | DOOR HOLD OPEN MAGNETS WALL MOUNTED 24VDC 108MM LONG |
| HOLDING STRENGTH | UP TO 25KG                                           |
| VOLTAGE/CURRENT  | 12VDC = 160mA 24VDC = 80mA                           |





## **R40PCH SERIES**

Door Hold Open Magnets WALL Mounted

# PRODUCT DIMENSIONS









Dimensions (mm)

### **R40PCH FACTS**

- Wall mounted
- Up to 25kg holding force
- 12 and 24VDC options
- Operating in fail safe mode
- 2 years warranty