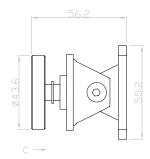

nstalled are usually required to remain in an open position for the general public or pedestrians and can be released by dropping the power to the device.

The R40PCH Series devices are WALL mounted with extensions and come in **12VDC** and **24VDC**.



#### R40PCH

DOOR HOLD OPEN MAGNETS WALL MOUNTED

#### **SPECIFICATIONS**

| R40PCH-12        | DOOR HOLD OPEN MAGNETS WALL MOUNTED 12VDC 108MM LONG |
|------------------|------------------------------------------------------|
| R40PCH-24        | DOOR HOLD OPEN MAGNETS WALL MOUNTED 24VDC 108MM LONG |
| HOLDING STRENGTH | UP TO 25KG                                           |
| VOLTAGE/CURRENT  | 12VDC = 160mA 24VDC = 80mA                           |





## **R40PCH SERIES**

Door Hold Open Magnets WALL Mounted

# PRODUCT DIMENSIONS









Dimensions (mm)

### **R40PCH FACTS**

- Wall mounted
- Up to 25kg holding force
- 12 and 24VDC options
- Operating in fail safe mode
- 2 years warranty