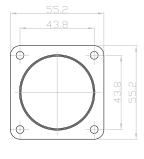

talled are usually required to remain in an open position for the general public or pedestrians and can be released by dropping the power to the device.

The R40PCH Series devices are WALL mounted with extensions and come in **12VDC** and **24VDC**.



#### R40PCH

DOOR HOLD OPEN MAGNETS WALL MOUNTED

#### **SPECIFICATIONS**

| R40PCH-12        | DOOR HOLD OPEN MAGNETS WALL MOUNTED 12VDC 108MM LONG |
|------------------|------------------------------------------------------|
| R40PCH-24        | DOOR HOLD OPEN MAGNETS WALL MOUNTED 24VDC 108MM LONG |
| HOLDING STRENGTH | UP TO 25KG                                           |
| VOLTAGE/CURRENT  | 12VDC = 160mA 24VDC = 80mA                           |





## **R40PCH SERIES**

Door Hold Open Magnets WALL Mounted

# PRODUCT DIMENSIONS









Dimensions (mm)

### **R40PCH FACTS**

- Wall mounted
- Up to 25kg holding force
- 12 and 24VDC options
- Operating in fail safe mode
- 2 years warranty