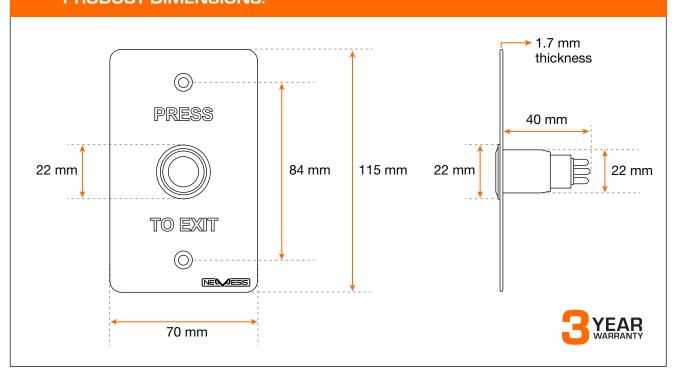

## **PRODUCT DIMENSIONS:**

## **SPECIFICATIONS:**

Panel: Stainless steel, 304 grade, 1.7mm thick, laser etched text

**Dimensions:** 115H x 70W x 40D (mm) Button: Stainless steel, illuminated Output Contact: 1x NO & 1x NC Mechanical Life: 500,000 Operations