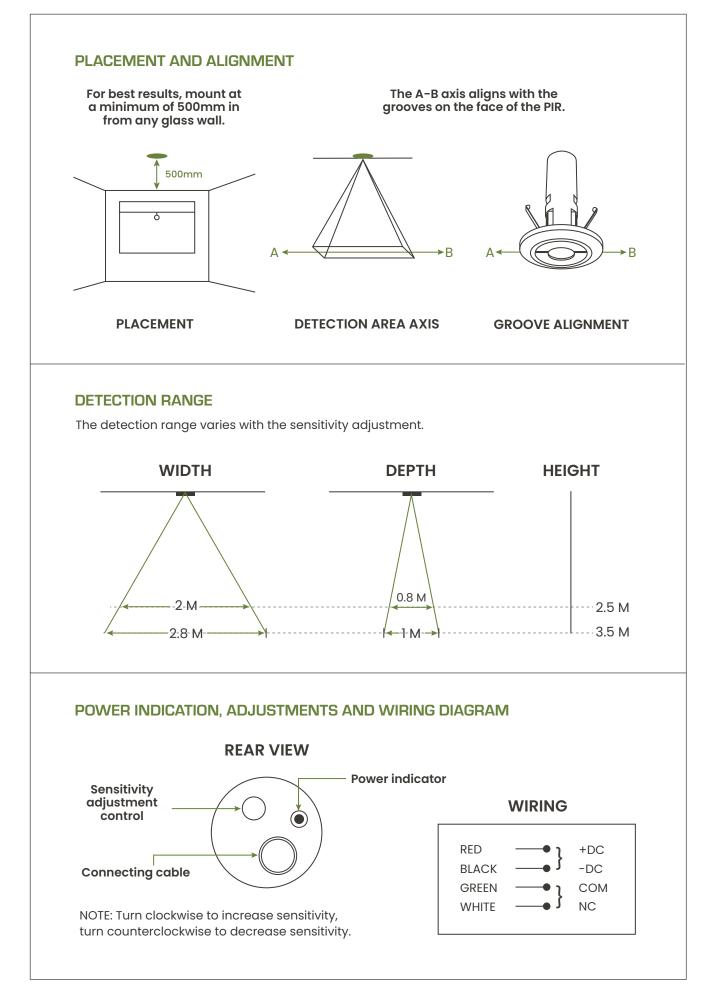

## **FEATURES**:

- Provides inconspicuous detection for corridors, passageways and storage rooms
- Suitable for intrusion, CCTV activation, access control and similar systems
- Fast and easy flush-mount installation with 22 mm drill
- Superior immunity to false alarms
- Adapter plate removable for reduced physical profile.
- Easy snap-fit installation
- NC contacts.

### **TECHNICAL PARAMETERS**

**Operating voltage:** DC 12-24V ±10% **Operating current:** 12mA (DC 12V power) **Standby current:** 6mA (DC 12V power) **Operating temperature:** -20°C ~ +60°C **Max detection range:** 2.8 M x 1.0 M **Min detection movement speed:** 0.1 M/S **Max installation height:** 3.5 M **Dimensions:** 70 mm(L), 47 mm Ø