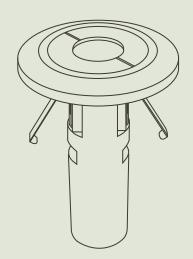

## **FEATURES**:

- Provides inconspicuous detection for corridors, passageways and storage rooms
- Suitable for intrusion, CCTV activation, access control and similar systems
- Fast and easy flush-mount installation with 22 mm drill
- Superior immunity to false alarms
- Adapter plate removable for reduced physical profile.
- Easy snap-fit installation
- NC contacts.

### **APPLICATION**

High performance with an inconspicuous installation, this product is able to be ceiling or wall mounted allowing you to seamlessly integrate it into a number of applications within any security system. Utilised for presence detection, intrusion and/or access control or relay inputs/outputs, the CAMO sensor is virtually unnoticeable.