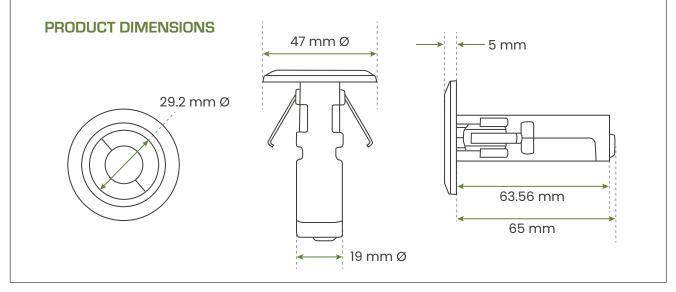

### **TECHNICAL PARAMETERS**

**Operating voltage:** DC 12-24V ±10% **Operating current:** 12mA (DC 12V power) **Standby current:** 6mA (DC 12V power) **Operating temperature:** -20°C ~ +60°C **Max detection range:** 2.8 M x 1.0 M **Min detection movement speed:** 0.1 M/S **Max installation height:** 3.5 M **Dimensions:** 70 mm(L), 47 mm Ø