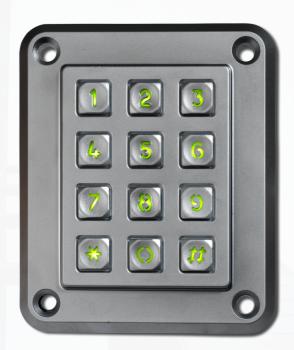

## PSE-IL rugged keypad

## Compatible with PRESCO and PRESCIENT controllers

A vandal and weather resistant keypad designed to be used in harsh environments. Add a PSE-IL to a PAC access controller to get the features of the Presco system, with the added benefit of rugged durability.

- Durable and attractive metal keypad construction (chromed Zamak)
- Vandal Resistant
- Highly Weather Resistant
- 12 or 24 Volt D.C. Backlighting
- Compatible with Presco PAC access controllers and all other Presco decoders
- Only 12mm thick face when fitted
- Easily surface mounted using NP-PSE-SMT or flush mounted using NP-PSE-FMT
- Two wire operation (third required for backlighting)
- Audible confirmation of all actions