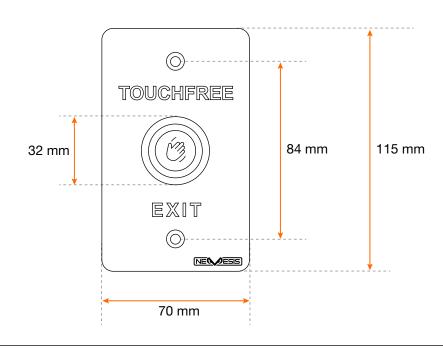

## **SPECIFICATIONS:**

Panel: Stainless steel, 304 grade, 1.7mm thick, laser etched text

Dimensions: 115H x 70W x 30D (mm)

LED Actuator: Blue LED (standby), Green LED (active)

**Actuating Distance:** 5-20 cm (adjustable)

## **PRODUCT DIMENSIONS:**