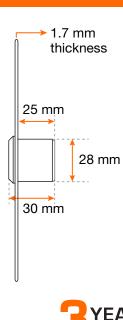

## **SPECIFICATIONS:**

Panel: Stainless steel, 304 grade, 1.7mm thick, laser etched text

Dimensions: 115H x 70W x 30D (mm)

LED Actuator: Blue LED (standby), Green LED (active)

**Actuating Distance:** 5-20 cm (adjustable)

## **PRODUCT DIMENSIONS:**