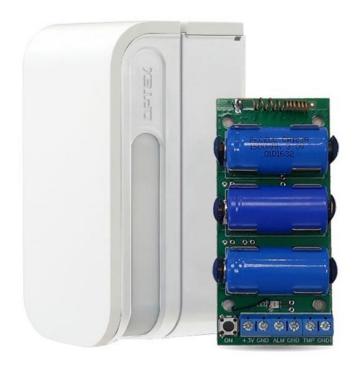

## **OPTEX DOUBLE PIR +U-PROX TRANSMITTER**

Dual PIR detector for lateral vision outdoors. Includes U-Prox Wireport transmitter. Coverage of 12 m on each side. Active IR antimasking. It can be connected to CCTV camera to send visual alarms. 4 detection zones 2 on each side. Adjustable detection range and sensitivity. Independent alarm outputs on each side + Tamper.

Built-in level for fast and accurate installation Easy visual identification of all adjustments elements marked in blue colour on the detector. Quick opening by turning the lower screw 90 degrees. Includes protection compartment at the back to house the radio transmitter. Degree of protection IP55 Operating temperature -30 + 60 C