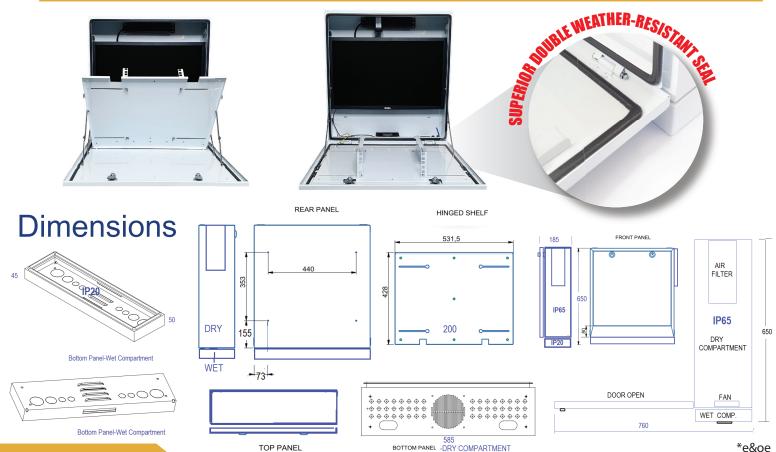

## **SPECIFICATION**

Model: PA-WMCAB-W

| Load Capacity                      | Wall Mount: 30kg / Hinged Shelf: 10kg                          |
|------------------------------------|----------------------------------------------------------------|
| Materials                          | Quality cold rolled steel, powder                              |
| Weight                             | 17kg 18.5kg with packaging                                     |
| Dimensions (W x H x D)             | Closed: 650H x 585W x 185D / Open: 650 x 585 x 760mm           |
| Wall Mount                         | 4 x Mounting Points                                            |
| Wall Mount Dimensions (W x H)      | 440 x 353mm                                                    |
| Power                              | 4 x Outlet PDU                                                 |
| Monitor                            | Quick Clip Monitor Mounting bracket - Up to 24" Widescreen     |
| VESA Mount                         | 75 / 100 - 2 Part Quick Clip on Monitor Brackets               |
| Hinged Shelf                       | Multiple use - Custom applications to suit users requirements. |
| Ventilation                        | Air Filter with Temp. controlled IP68 Fan 120x120x25mm On      |
|                                    | @ 40°c Off 25°c                                                |
| Cabinet Lock                       | 2 x locks on front door                                        |
| Cable Management - Dry Compartment | 2x24 12mm knock-outs to suit M12 IP68 Gland - 2 oval rubber    |
|                                    | sealed cut-outs                                                |
| Cable Management - Wet Compartment | 2 x 4 circular knock-out (2x25mm / 1x40mm 1 x 50mm) suited     |
|                                    | to PVC screw adapters                                          |