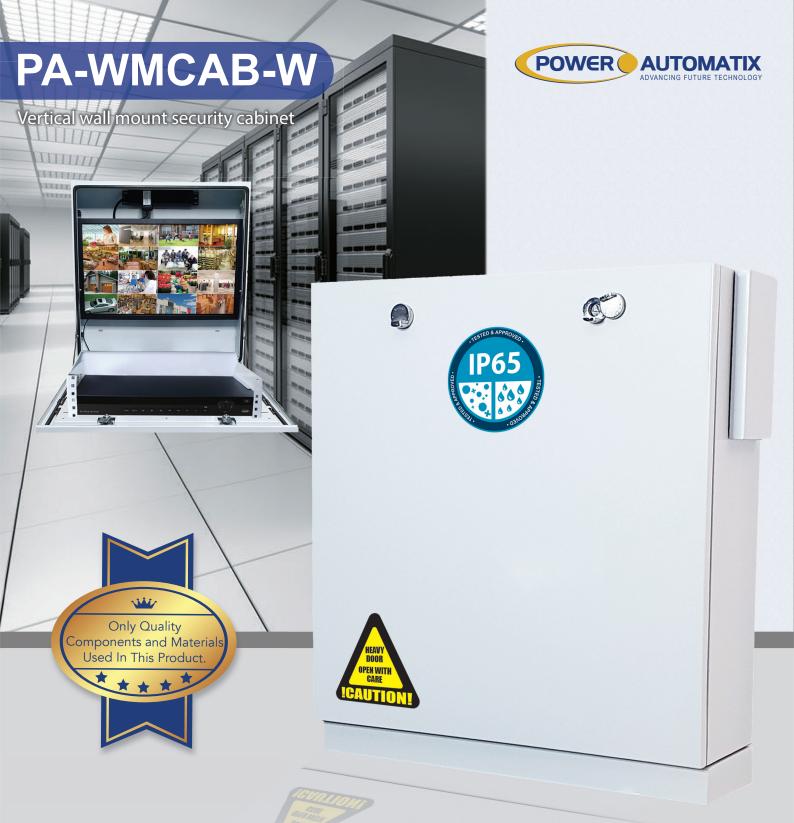

- Vertically mounted secure cabinet for CCTV, Alarms, Access control systems, etc.
- IP65 Rated means that it will be suitable for most environmentally challenging installations
- 2RU -230-490mm adjustable width and 460 depth
- Fits up to a 24" monitor, with 75/100 VERSA mounts (Monitor must have downward facing connectors)
- Dual Lockable Cabinet with Quick clip Monitor bracket and adjustable DVR base
- 4 outlet SAA Power Distribution Unit
- Side Draught air intake with Temp. controlled IP68 rated Extractor Fan for effective cooling
- Adequate cable entry and cable management options
- Superior design and construction for a professional installation

## **PA-WMCAB-W**

Vertical wall mount security cabinet

## **SPECIFICATION**

Model: PA-WMCAB-W

| Load Capacity                      | Wall Mount: 30kg / Hinged Shelf: 10kg                          |
|------------------------------------|----------------------------------------------------------------|
| Materials                          | Quality cold rolled steel, powder                              |
| Weight                             | 17kg 18.5kg with packaging                                     |
| Dimensions (W x H x D)             | Closed: 650H x 585W x 185D / Open: 650 x 585 x 760mm           |
| Wall Mount                         | 4 x Mounting Points                                            |
| Wall Mount Dimensions (W x H)      | 440 x 353mm                                                    |
| Power                              | 4 x Outlet PDU                                                 |
| Monitor                            | Quick Clip Monitor Mounting bracket - Up to 24" Widescreen     |
| VESA Mount                         | 75 / 100 - 2 Part Quick Clip on Monitor Brackets               |
| Hinged Shelf                       | Multiple use - Custom applications to suit users requirements. |
| Ventilation                        | Air Filter with Temp. controlled IP68 Fan 120x120x25mm On      |
|                                    | @ 40°c Off 25°c                                                |
| Cabinet Lock                       | 2 x locks on front door                                        |
| Cable Management - Dry Compartment | 2x24 12mm knock-outs to suit M12 IP68 Gland - 2 oval rubber    |
|                                    | sealed cut-outs                                                |
| Cable Management - Wet Compartment | 2 x 4 circular knock-out (2x25mm / 1x40mm 1 x 50mm) suited     |
|                                    | to PVC screw adapters                                          |