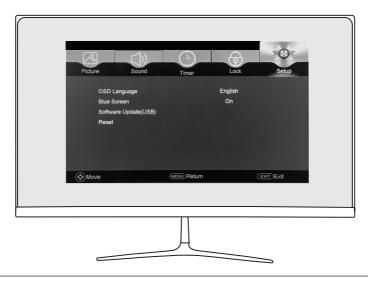

### **Timer** Set screen off timer

**Lock** Enable/disable menu and input lock password

**Setup** Select OSD language, blue screen, software update, factory reset