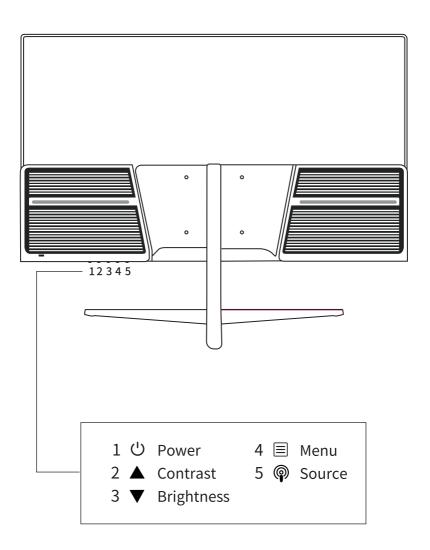

# **KEY FUNCTIONS**

**KEY FUNCTIONS** (located under the lower right-hand edge of the monitor)

KEY1 ∪ Power on / off

**KEY 2** ▲ Contrast / when in menu mode, plus or up

**KEY 3** ■ Brightness / when in menu mode, minus or down

KEY 4 
Menu / OK

KEY 5 
Input source / return to upper menu

#### **MENU MODE DETAILS**

Note that Brightness & Contrast can be adjusted directly via Keys 2 & 3 or via Menu. Input Source can be selected directly via Key 5 (toggle) or via the Picture Menu.