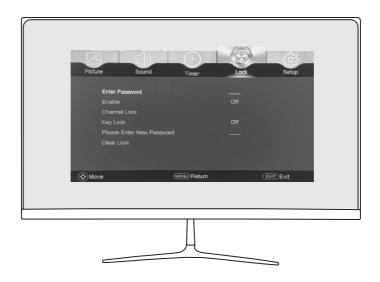

### **Timer** Set screen off timer

**Lock** Enable/disable menu and input lock password

**Setup** Select OSD language, blue screen, software update, factory reset