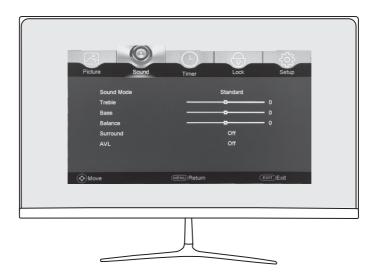

### **■ MENU**

After making changes, exit by pressing the Menu / OK button

**Picture** Select picture mode, colour temperature, aspect ratio and input source

**Sound** Select sound mode; adjust treble, bass and balance