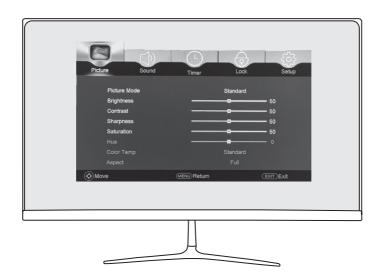

### **■ MENU**

After making changes, exit by pressing the Menu / OK button

**Picture** Select picture mode, colour temperature, aspect ratio and input source

**Sound** Select sound mode; adjust treble, bass and balance