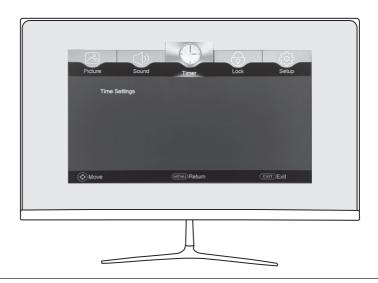

### **Timer** Set screen off timer

**Lock** Enable/disable menu and input lock password

**Setup** Select OSD language, blue screen, software update, factory reset