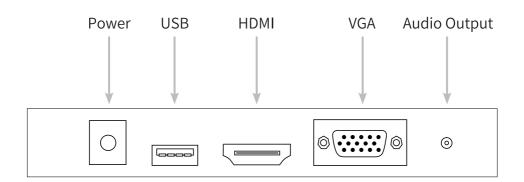

## **INPUT CONNECTIONS**

### **SPECIFICATIONS**

| Screen size               | 21.45''                                        | 23.8''                              | 31.5''                                |
|---------------------------|------------------------------------------------|-------------------------------------|---------------------------------------|
| Screen Type               | LED TFT                                        |                                     |                                       |
| Aspect ratio              | 16:9                                           |                                     |                                       |
| Brightness                | 250 nit                                        |                                     |                                       |
| Contrast ratio            | 3000:1                                         |                                     |                                       |
| Response time             | 6.5 ms                                         |                                     |                                       |
| Colour depth              | 8 bit                                          |                                     |                                       |
| Visual angle              | 178 °/ 178 °                                   |                                     |                                       |
| Display colour range      | 16.7M                                          |                                     |                                       |
| Resolution                | FHD 1920 x 1080 pixels (4K@30Hz compatible)    |                                     |                                       |
| Input port                | HDMI, VGA                                      |                                     |                                       |
| Audio output              | Stereo speaker, audio jack (3.5 mm)            |                                     |                                       |
| Power supply              | 12v DC / 25W                                   | 12v DC / 25W                        | 12v DC / 35W                          |
| Shell material            | Flame retardant plastic & metal                |                                     |                                       |
| Display screen dimensions | 493 x 283 x 37mm                               | 544 x 320 x 38mm                    | 718 x 421 x 42mm                      |
| Mounting                  | Base(included)<br>VESA(75mm x 75mm)            | Base(included)<br>VESA(75mm x 75mm) | Base(included)<br>VESA(100mm x 100mm) |
| Included                  | HDMI cable, DC power supply                    |                                     |                                       |
| Weight                    | 2.1 kg                                         | 2.7 kg                              | 4.9 kg                                |
| Operating environment     | 0°C to +50°C (20% to 80% RH - Non Condensing   |                                     |                                       |
| Storage environment       | -20 °C to 60 °C (5% to 90% RH - Non Condensing |                                     |                                       |