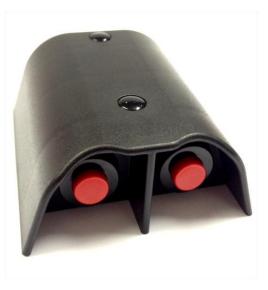

## **RYA-DHUB Dual Press Hold Up Button**

The Ryalex Dual Press Hold up Button is a false alarm proof dual activator that can be securely mounted to the underside of a desk, table or wall.

| Specifications |                                                  |
|----------------|--------------------------------------------------|
| Part #         | RYA-DHUB                                         |
| Material       | ABS Plastic                                      |
| Colour         | Matte Black housing, Red buttons                 |
| Dimensions     | 80 x 70 x 30 mm                                  |
| Weight         | Approx 40g                                       |
| Compatibility  | Tecom V8, Challenger 10, Concept 4000, Integriti |