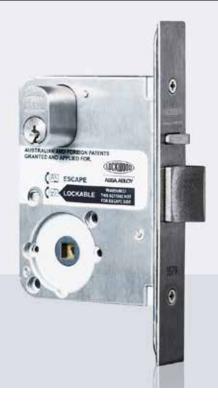

## **Synergy 3579 Series Mortice Locks and Deadbolts**

SCEC Endorsed (Secure Area)

#### Description

For use in high security government, institutional and commercial projects. The 3579 Series Mortice Lock has been successfully SCEC endorsed for secure area applications.

#### **Features and Specifications**

- All handing type features of the lock including hub selection, antilockout screw and reversible latch are accessible without removing the plates.
- 570 oval type cylinders and retaining pin can be used (cylinder must also be appropriately SCEC endorsed)
- 2 x 1.2mm stainless steel plates fixed through the lock provide increased strength to the cylinder and latch areas of the lock
- Available with all 3570, 3571, 3572 and 3574 functions