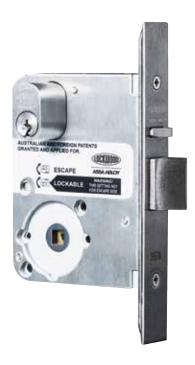

# Synergy 3579 Series Mortice Locks and Deadbolts SCEC Endorsed (Secure Area)

SCEC Endorsed (Secure Area)

Deadbolt 35791 Deadlatch 35792